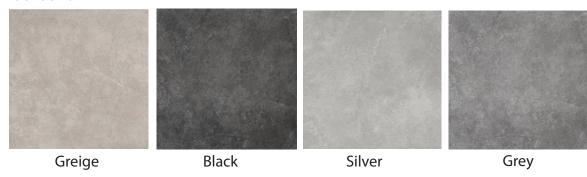

## COLOURS

<sup>\*</sup> Please note colours may not be available in stock.

|            | Technical characteristics                                                                                  | Standard        | Status | Value              |
|------------|------------------------------------------------------------------------------------------------------------|-----------------|--------|--------------------|
|            | Compliant with standards EN 14411 annex G group Bla. Compliant with standards ISO 13006 annex G group Bla. |                 |        |                    |
|            | Water absorption                                                                                           | EN ISO 10545-3  | Passed | < 0.1%             |
| *          | Frost resistance                                                                                           | EN ISO 10545-9  | Passed | Frost Resistant    |
| T          | Chemical resistance                                                                                        | EN ISO 10545-13 | Passed | Chemical Resistant |
| <b>K</b> 2 | Size variation                                                                                             | -               | <1mm   | <1mm               |
| <b>I</b>   | Thickness                                                                                                  | -               | 9mm    | 6mm                |
| <b>*</b>   | Hardness (MOHS)                                                                                            | -               | -      | -                  |
| *          | Slip resistance                                                                                            | -               | -      | -                  |
| <u>.†</u>  | Breaking strength                                                                                          | -               | -      | -                  |