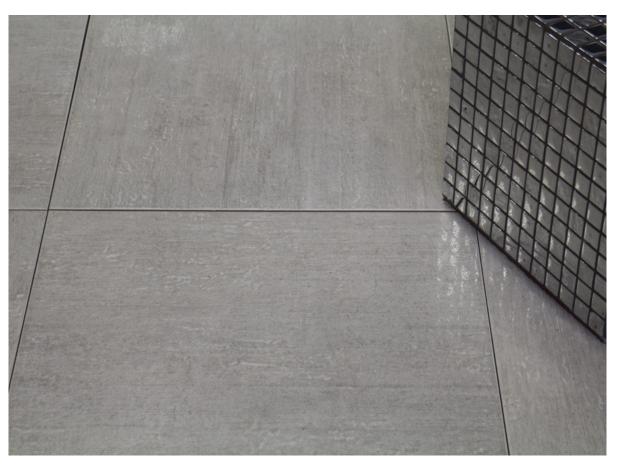

## Essenza.

E: sales@qcg.co.nz | W:www.qcg.co.nz | P: 0800 525 585

Essenza is a collection of glazed porcelain tiles that breath new life into today's decors, with a stylish lappato surface with a shuttered concrete design. Lightly textured for an authentic aesthetic effect, and available in three popular tones

PRODUCT TYPE: Glazed Porcelain

**COLOURS:** See colour options overleaf

**SIZES**(1): 500×500

**SURFACES:** Lappato

**EDGES:** Pressed

**USAGE:** Floors and Walls

TECHNICAL INFO: See overleaf

VARIATION(3): V2