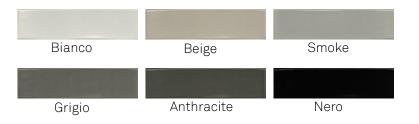

| PRODUCT TYPE:   | Glazed Ceramic              |
|-----------------|-----------------------------|
| COLOURS:        | See colour options overleaf |
| SIZES(1):       | 75x300                      |
| SURFACES:       | Gloss                       |
| EDGES:          | Pressed                     |
| USAGE:          | Wall tiling only            |
| TECHNICAL INFO: | See overleaf                |
| VARIATION(3):   | V2                          |
| WARRANTY(3):    | 15 Years                    |
| ORIGIN:         | Spain                       |