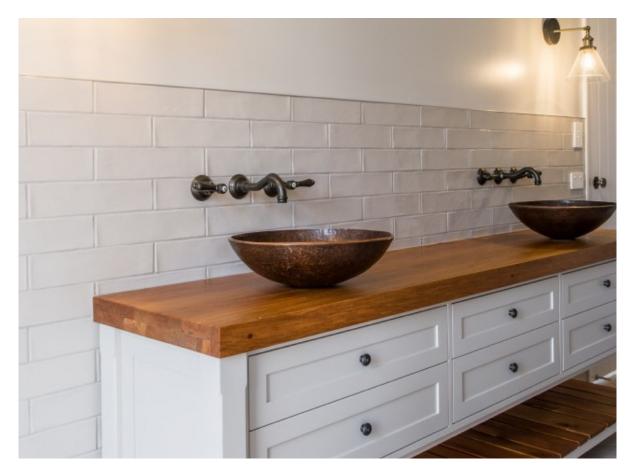

## Florencia.

Florencia is a stylish collection of subway styled wall tiles with a subtle yet effective handmade surface finish. Highly popular for splash areas or features, these Spanish tiles offer a range of modern neutral tones perfectly suited to today's decor. The regular pressed edges make this collection an excellent and popular DIY choice through ease of installation.