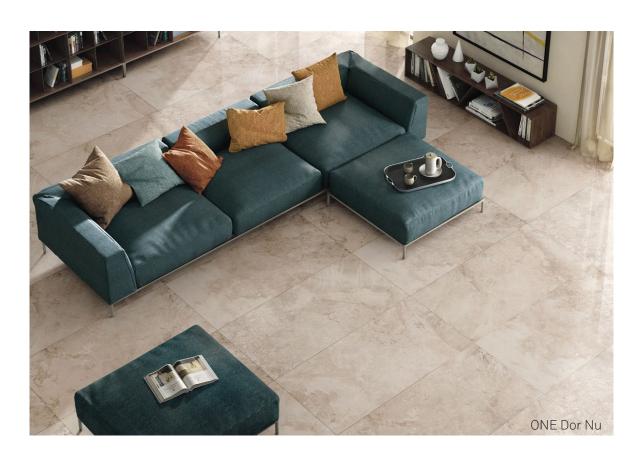

## ONE

One. Unexpected surfaces. A unique collection of stone-effect porcelain slabs showing diversity in colour and aesthetic character. A creative source for any project design.

**PRODUCT TYPE:** Glazed, coloured stoneware

**COLOURS:** See colour options overleaf

**SIZES**(1): 750x750, 750x1500

**SURFACES:** Natural polished/Matt

**EDGES:** Rectified

**USAGE:** Suitable for floors/walls

TECHNICAL INFO: See overleaf

VARIATION(2): V2

## SIZES

750x750mm