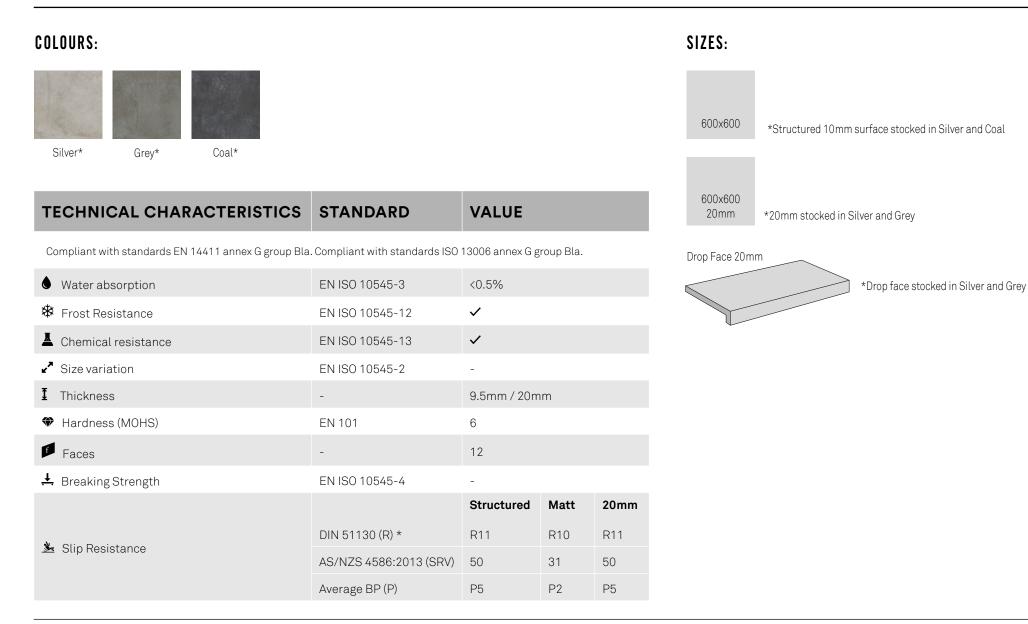

| PRODUCT TYPE:   | Glazed porcelain              |
|-----------------|-------------------------------|
| COLOURS:        | See colour options overleaf   |
| SIZES (1):      | 600×600                       |
| SURFACES:       | Matt / Structured / 20mm      |
| EDGES:          | Rectified                     |
| USAGE:          | Suitable for floors and walls |
| TECHNICAL INFO: | See overleaf                  |
| VARIATION (3):  | V3                            |
| WARRANTY (3):   | 15 Years                      |
| ORIGIN:         | China                         |

(1) Sizes are nominal and may include a grout joint. (2) Variation is an inherent property of tiles and stone. (3) If further details are required regarding our warranty or terms please contact our team on sales@qcg.co.nz or 0800 525 585