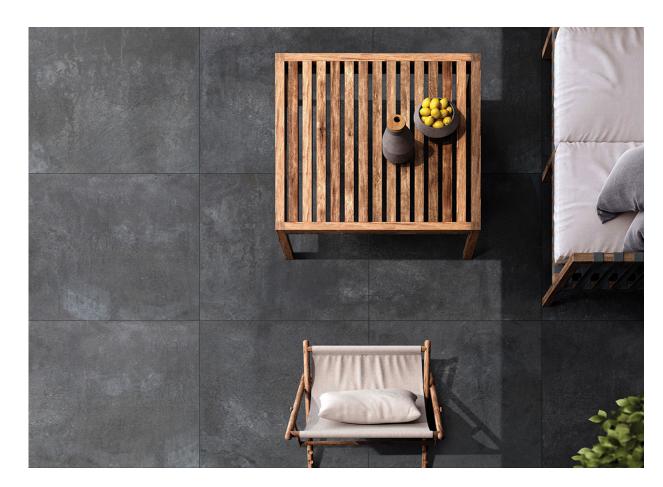

## Ales.

Contemporary and trendy, Ales is a nod to modernist architecture with its minimalist and raw aesthetic. Three trendy tones in a weathered-cement appearance, perfect for any setting for an understated and cool vibe.